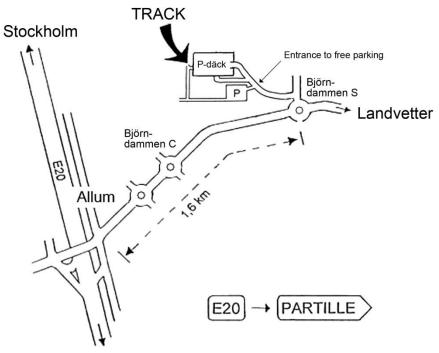

## **Lodging** Partille Vandrarhem Bed & Breakfast

Landvettervägen, Åstebo

433 49 Partille + 46 31 - 44 65 01 4-bed: 550 SEK / room 2-bed: 350 SEK / room

www.partillevandrarhem.com