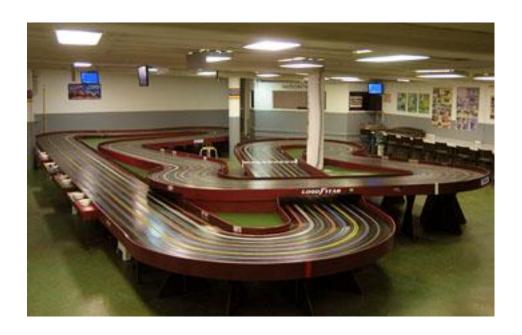

# Nordic Championship ScaleAuto 6 hours Team Race

in Partille, Sweden

The Championship event is run as an endurance race 8 x 45 minutes.

Denmark, Finland, Norway and Sweden are represented by two teams each.